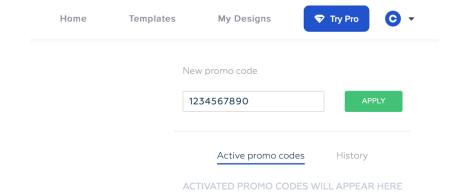

## Activate your GO Crello Design Software

How to activate Crello Design Software

This bulletin describes the procedure on avtivating the GO Crello Design Software.

crello Log In 1. Open Crello from your web browser. https://crello.com. Create Free Account Create an account or Login in your account. G Google Facebook Your email crello Log in to Crello Forgot your password? **(** 2. Click on your Account info (Upper right side of the 1 Personal Account website) and then select PROMOCODE Create Team Subscription Promo Code 2 Refer & Earn Account Settings

Help

**SUPPORT** 

3. Add the provided promocode and click Apply

4. Start having fun and create amazing projects with **GO Crello Design Software** 